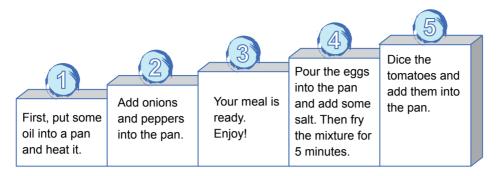

# Which of the following words CANNOT you use in any of the sentences above?

- A) sour C) spicy
- B) sweet
- D) salty

5.

Which of the following steps of the recipe should change places to get the correct order of the cooking process?

- A) 1 4
- B) 2 3
- C) 3 5
- D) 1 5