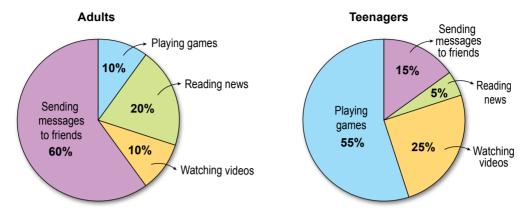

**10.** These are the results of a survey about the Internet habits of adults and teenagers.

## Which of the following is correct according to the results?

- A) Many adults like watching online videos.
- B) Teenagers prefer reading news to watching videos.
- C) Most of the adults enjoy sending messages.
- D) Teenagers hate playing online games.